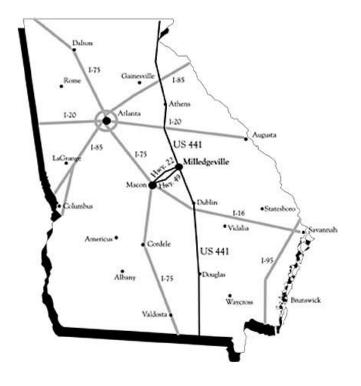

## TRAVELING TO HOLIDAY INN EXPRESS AND GEORGIA COLLEGE & STATE UNIVERSITY

**From Atlanta**, take 1-20 East to Exit 114 (Madison). Turn right onto Highway 441 South. Follow Highway 441 South to Milledgeville (about 45 miles). Entering Milledgeville, continue straight so that you follow the business section of Hwy. 441 to Montgomery Street. Turn left.

**From South Atlanta**, take I-75 South and use either Exit 212 or Exit 205 to travel to Jackson, Georgia. In Jackson, take Highway 16 to Monticello, then Highway 212 to Milledgeville. Highway 212 ends at Highway 22. Turn left.

**From Macon**, take either Highway 22 or Highway 49. Both routes lead straight to Georgia College & State University.

**From Augusta or Columbia**, S.C., on 1-20 west, exit at Camak (Exit 165), follow Route 80 to Warrenton, Highway 16 to Sparta, and Highway 22 to Milledgeville.

**From Savannah**, take I-16 West, Exit Highway 441 North at Dublin. Follow 441 North to Gray/Milledgeville Road (Highway 22 East). Turn right.