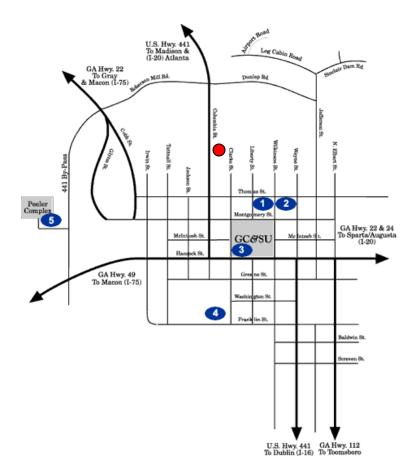

## TRAVELING TO HOLIDAY INN EXPRESS AND GEORGIA COLLEGE & STATE UNIVERSITY

**From Atlanta**, take 1-20 East to Exit 114 (Madison). Turn right onto Highway 441 South. Follow Highway 441 South to Milledgeville (about 45 miles). Entering Milledgeville, continue straight so that you follow the business section of Hwy. 441 to Montgomery Street. Turn left.

**From South Atlanta**, take I-75 South and use either Exit 212 or Exit 205 to travel to Jackson, Georgia. In Jackson, take Highway 16 to Monticello, then Highway 212 to Milledgeville. Highway 212 ends at Highway 22. Turn left.

**From Macon**, take either Highway 22 or Highway 49. Both routes lead straight to Georgia College & State University.

**From Augusta or Columbia**, S.C., on 1-20 west, exit at Camak (Exit 165), follow Route 80 to Warrenton, Highway 16 to Sparta, and Highway 22 to Milledgeville.

**From Savannah**, take I-16 West, Exit Highway 441 North at Dublin. Follow 441 North to Gray/Milledgeville Road (Highway 22 East). Turn right.

## HOLIDAY INN EXPRESS

1839 N. COLUMBIA STREET

(478) 454-9000

The non-numbered, octagonal dot on the map above marks the location of the hotel.